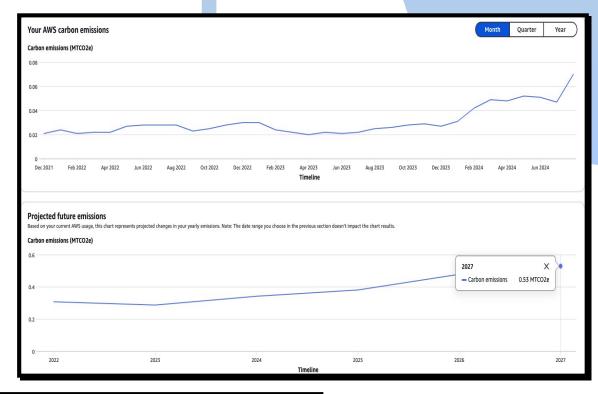

## Carbon Footprint Management

It is essential for us to assess, manage, and transparently report on our climate impact, including our carbon footprint, so that we can take informed, proactive steps to reduce it.

By closely monitoring our environmental footprint, we can identify key areas for improvement, set measurable sustainability goals, and implement targeted actions that effectively lower our carbon emissions. This commitment to **carbon footprint management** and climate responsibility is fundamental as we work towards a more sustainable, resilient future—one that benefits our business, our stakeholders, and the planet.