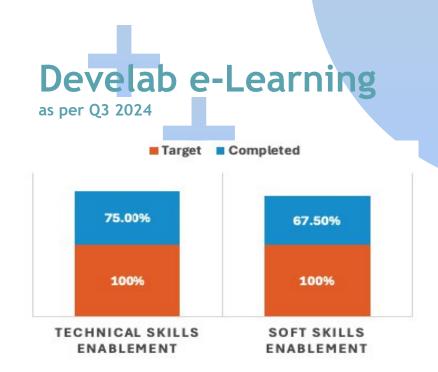

## **Career Development**

CAREER DEVELOPMENT: Empowering Growth, Building Skills, and Shaping Leaders

At Develab, we are passionate about equipping our people with the skills they need to succeed in the rapidly evolving world of automation and AI. We offer a wide range of learning opportunities, from function-specific training to critical skills development, to help our employees grow both personally and professionally.

In fiscal year 2024, 100% of Develabers participated in at least 3 compulsory technical and soft skills of our paid subscription e-training platform (UDEMY) tailored with individual strengths and weaknesses where each employee will have a Career Manager to mentor and consult together Human Resource Manager. This initiative contributed to a record number of internal promotions to the senior manager and director level, a key milestone in career growth at Develab.