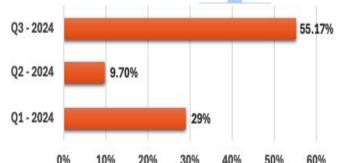

We believe in fostering internal mobility and career progression and are proud that one in four Develabers changed roles within the company in fiscal year 2024, with an 20% increase in internal promotions. To celebrate and share these success stories, we highlight employee career growth through our Career Growth Panels—a monthly chat series where we feature Develabers who have made significant internal moves and track their career development.