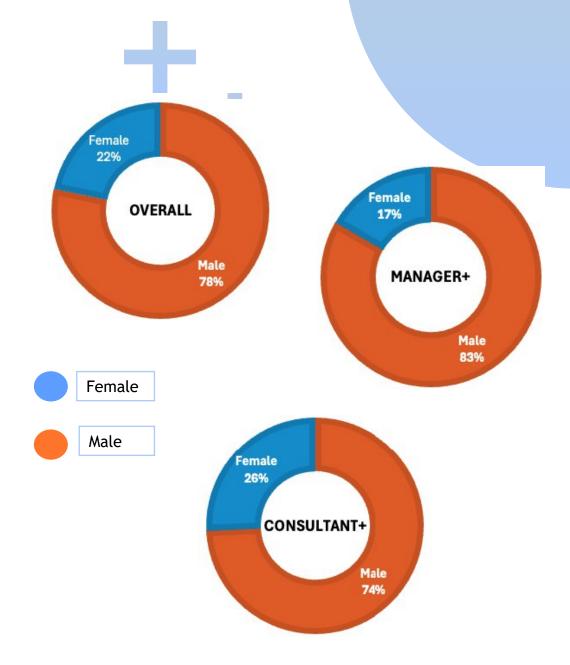

## **Accelerating Career Growth**

TALENT ATTRACTION: Building a Diverse, Inclusive Workforce and Accelerating Career Growth

In recent years, we've reimagined how we attract, grow, and retain a diverse workforce. To drive measurable impact and ensure accountability, we introduced aspirational goals and objectives for all people leaders, emphasizing the importance of fostering diversity, inclusion, and career development at every level of the organization.

We rolled out a comprehensive regional sourcing strategy to identify and address areas where we have historically been underrepresented. By building diverse candidate slates and prioritizing equitable opportunities, we're making intentional strides to improve representation and create pathways for career growth at all levels.

To accelerate career growth, we've integrated new technologies and initiatives that not only help reduce bias in our hiring process but also support employees throughout their journey with us. Our leaders are equipped with data-driven dashboards, empowering them with insights to better understand their teams and actively support personal and professional development. These tools enable us to create an environment where everyone has the opportunity to thrive and advance.

Through these efforts, we are not only attracting diverse talent but also accelerating career progression, ensuring our people are empowered to reach their full potential and contribute to our shared success