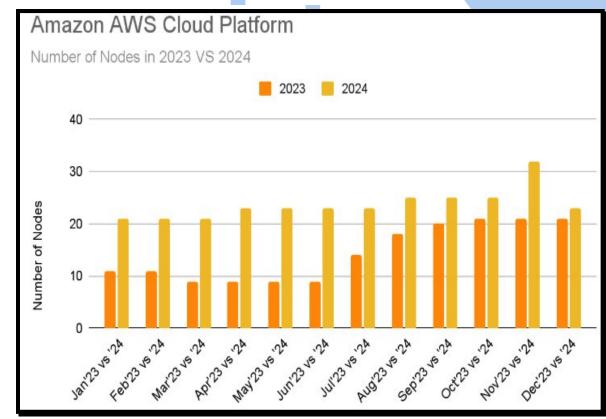

## Reducing our Impact

We recognize that true sustainability extends beyond environmental metrics, and we aim to align our actions with the highest standards of ESG responsibility

Cloud-First Approach: Leveraging the Power of Cloud Services

At Develab, we embrace a **cloud-first approach** in all aspects of our operations. We do not own any data centers; instead, we leverage trusted **public cloud services** to power our products, applications, and solutions. By relying on the scalability, flexibility, and security of cloud computing, we can deliver efficient, high-performance solutions that meet the dynamic needs of our customers.

This approach enables us to focus on innovation and agility, while also minimizing the need for significant infrastructure investment. Our use of cloud services allows us to scale rapidly, enhance data security, and offer seamless experiences for our users, all while maintaining a sustainable and efficient IT footprint.