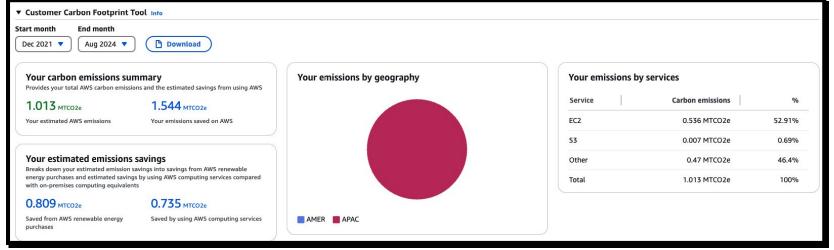

## Carbon Footprint Management

It is essential for us to assess, manage, and transparently report on our climate impact, including our carbon footprint, so that we can take informed, proactive steps to reduce it.

By closely monitoring our environmental footprint, we can identify key areas for improvement, set measurable sustainability goals, and implement targeted actions that effectively lower our carbon emissions. This commitment to **carbon footprint management** and climate responsibility is fundamental as we work towards a more sustainable, resilient future—one that benefits our business, our stakeholders, and the planet.